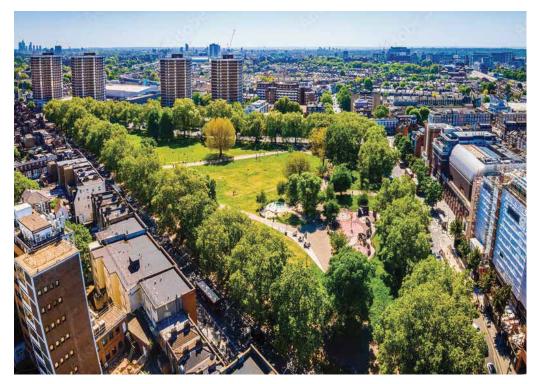

#### **Shepherd's Bush Green**

Shepherd's Bush Green (also known as Shepherd's Bush Common) is an approximately 8-acre triangular area of open grass surrounded by trees and roads with shops in Shepherd's Bush, an area of west London which takes its name from the Green.

#### Shepherd's Bush Green