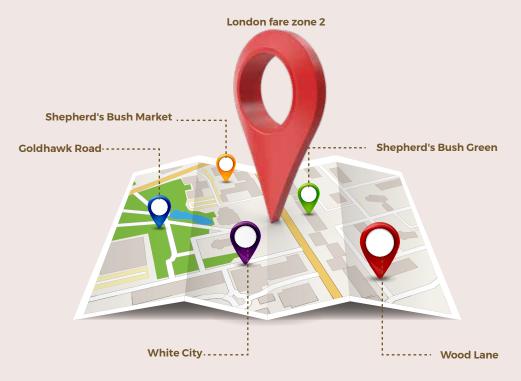

#### Transport links

Shepherd's Bush is a major transport interchange in West London. Five London Underground stations serve the area

**Shepherd's Bush (Central Line)** - at the eastern apex of Shepherd's Bush Green, near the Westfield shopping centre

**Shepherd's Bush Market (Hammersmith & City and circle line)** – to the north-west of the Green, on Uxbridge Road

Goldhawk Road (Hammersmith & City and circle line) – to the south-west of the Green, on Goldhawk Road

White City (Central Line) – to the north of the Westfield shopping centre
Wood Lane (Hammersmith & City and circle line) – to the north of the
Westfield shopping centre