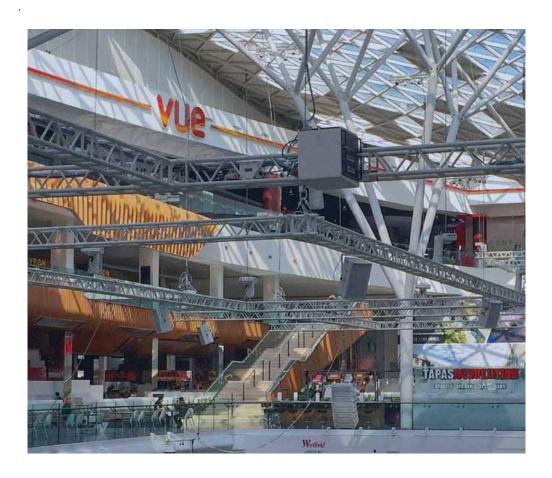

#### **Vue Cinema at Westfield London**

Vue Westfield London is a state-of-the-art complex with 20 screens and almost 3,000 seats. All screens are fitted with Digital Dolby 6.1 Surround Sound & Sony 4k screens. Vue is dedicated to giving each and every guest an exceptional big screen experience.

Vue is located on Level 2, above the Food Court.

There are many excellent local state and private schools in the locality which are among some of the best the capital can offer.