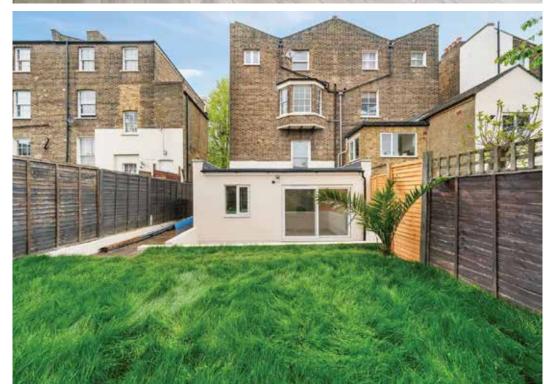

### Location

Located in Shepherd's Bush West London this site comprises of a Residential Opportunity currently configured as a four storey end of terrace town house.

Sheperd's Bush is an affluent area of west London, the site is 10 minutes from Oxford street, 13 minutes from Mayfair and 14 minutes from Knightsbridge. Westfield shopping center is 5 minute walk from the property.

#### **Ravenscourt Park**

Ravenscourt Park or RCP is an 8.3 hectares public park and garden located in the London Borough of Hammersmith and Fulham, England. It is one of the Borough's flagship parks, having won a Green Flag Award. Park including tennis courts, a basketball court, a bowling green, a lake and a child-friendly café.