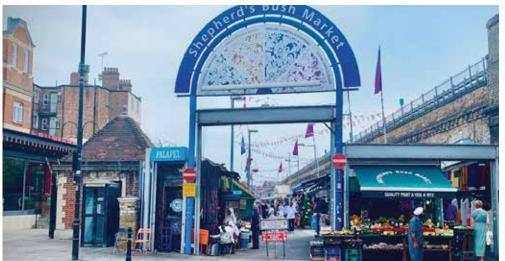

#### **Shepherd's Bush Market:**

Shepherd's Bush Market is a 110-year-old market situated in the heart of west London. With a diverse range of traders and goods, there's something on offer for everyone. Open Monday - Saturday, It's a hive of activity between Uxbridge Road and Goldhawk Road.